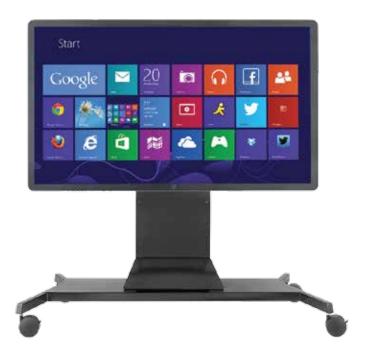

# **RPX**

## A/V cart for touch panels up to 98"

The RPX touchpanel cart is designed for touch screen panels. The slim profile allows the user plenty of unobstructed access to the workable surface of the touch panel.

Supports display sizes up to 98". Display mount and shelf included.

#### **FEATURES**

- Easily supports your displays up to 340 lbs while maintaining complete stability
- One adjustable exterior shelf
- Integrated universal screen mounting system
- Integrated adjustable v/c camera platform
- 5" dual wheel casters, two with brake
- 6-port surge protector
- Hinged rear access panels
- Cable management features
- 2RU vertical rack space
- 100% Solid steel construction