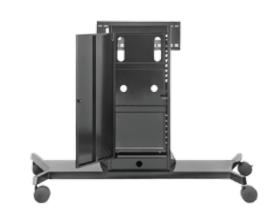

#### **FEATURES**

- Easily supports your displays up to 340 lbs while maintaining complete stability
- One adjustable exterior shelf
- Integrated universal screen mounting system
- Integrated adjustable v/c camera platform
- 5" dual wheel casters, two with brake
- 6-port surge protector
- Hinged rear access panels
- Cable management features
- 2RU vertical rack space
- 100% Solid steel construction

#### **OPTIONS**

- Rack mounted surge protector
- Optional height-adjustable feature
- Heavy duty 6" caster upgrade (HDC-6)