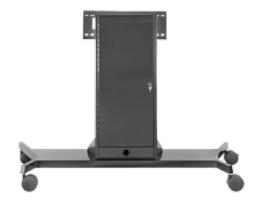

#### **FEATURES**

- Easily supports your displays up to 340 lbs while maintaining complete stability
- One adjustable exterior shelf
- Integrated universal screen mounting system
- Integrated adjustable v/c camera platform
- 5" dual wheel casters, two with brake
- 6-port surge protector
- Hinged rear access panels
- Cable management features
- 2RU vertical rack space
- 100% Solid steel construction

#### **OPTIONS**

- Rack mounted surge protector
- Optional height-adjustable feature
- Heavy duty 6" caster upgrade (HDC-6)