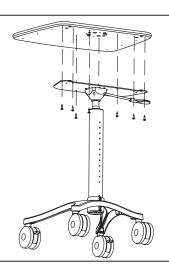

#### STEP 2

### Install the Lever and the Top Plate

- Align the lever with the top of the trunk assembly as shown.
- Locate the bracket. The bottom of the bracket is flat and has no sticker. The top of the bracket has a sticker that says "TOP" and has bumps with threads inside. The bumps on the top of the bracket will nest inside the holes on the cap shelf.
- Align the cap shelf bracket with the trunk assembly so the bracket's tabs are at the back and the "TOP" label is on top.
- Using the 3/16 hex key, insert four 1" Socket-head Cap screws through the holes on the top of the Top Plate and capture with four lock nuts inserted in to the holes in the top of the columns.
- Pull up on the lever to move the column up and down. Repeat a few times to make sure the column moves smoothly. If the lever was installed upside down, the column won't move. If that happens, remove the top plate, invert the lever, and try it again.

1" Button-head Screw 325-5537-00