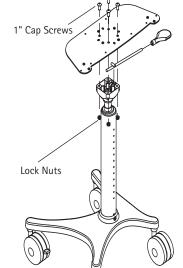

#### STEP 2

### Install the Lever and the Top Plate

- Align the lever with the top of the trunk assembly as shown.
- Locate the bracket. The bottom of the bracket is flat and has no sticker. The top of the bracket has a sticker that says "TOP" and has bumps with threads inside. The bumps on the top of the bracket will nest inside the holes on the cap shelf.
- Align the cap shelf bracket with the trunk assembly so the bracket's tabs are at the back and the "TOP" label is on top.
- Using the 3/16 hex key, insert four 1" Socket-head Cap screws through the holes on the top of the Top Plate and capture with four lock nuts inserted in to the holes in the top of the columns.
- Pull up on the lever to move the column up and down. Repeat a few times to make sure the column moves smoothly. If the lever was installed upside down, the column won't move. If that happens, remove the top plate, invert the lever, and try it again.

1" Button-head Screw 325-5537-00

#### STEP 3

# Install the Cap Shelf

- Align the indentations on the bottom of the cap shelf with the screw heads and bumps on the top of the top plate.
- Secure the cap shelf to the cart with eight 3/4" wood screws.
- Tighten the 3/4" flat-head screws that connect the column to the base.
- Pull the paddle up and move the column up and down a few times to loosen the mechanism. Be sure to operate the column from the back of the cart so you have plenty of leverage.