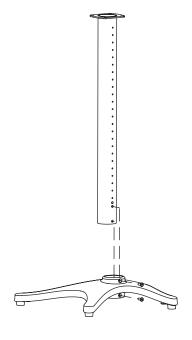

#### STEP 1A

#### Connect the Base with the Tube

- Holding the column from the center (don't push from the top) slide the tube into the base so that the tube goes all the way to the bottom of the base.
- Align the upper hole on the base with a threaded hole in the column. (For the large cart, you'll use the top hole; for the small cart, you'll use the second hole.) Loosely attach the column to the base with two 3/4" Flat-head Screw.

# STEP 1B

#### Insert the Casters

 Place Zido on its side. Add the locking casters (the ones with the brakes) to the front of the base assembly. Add the non-locking casters to the back of the base assembly.