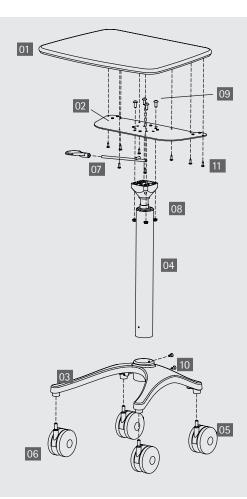

# **PARTS LIST**

Before beginning assembly of your Zido Height-adjustable Cart, please review the parts list to verify that your shipment is complete.

| Product                                                                                                      | Quantity | Part Number                                                          |
|--------------------------------------------------------------------------------------------------------------|----------|----------------------------------------------------------------------|
| O1 Cap Shelf For small cart, no lip For small cart, with lip For large cart, no lip For large cart, with lip | 1        | 101-1025-06-50<br>101-1072-03-50<br>101-1026-06-50<br>101-1073-03-50 |
| 02 Cap Shelf Bracket                                                                                         | 1        | 225-2620-51                                                          |
| O3 Base For Small Cart For Large Cart                                                                        | 1<br>1   | 250-5064-52<br>250-5065-52                                           |
| O4 Column For Light Load Cart For Heavy Load Cart                                                            | 1<br>1   | 835-5290-00<br>835-5291-00                                           |
| 05 4" Non-locking Caster                                                                                     | 2        | 150-5010-03                                                          |
| 06 4" Locking Caster                                                                                         | 2        | 150-5011-03                                                          |
| 07 Release Lever and Paddle                                                                                  | 1        | 835-5393-00                                                          |
| 08 Lock Nut                                                                                                  | 4        | 325-5263-00                                                          |
| 09 1" Cap Screws                                                                                             | 4        | 325-5537-00                                                          |
| 10 3/4" Flat-head Patch Screws                                                                               | 2        | 325-5466-00                                                          |
| 11 3/4" Wood Screws                                                                                          | 8        | 325-5575-00                                                          |
| 12 3/16" Hex Key (not shown)                                                                                 | 1        | 375-5028-00                                                          |
| 13 5/32" Hex Driver (not shown)                                                                              | 1        | 375-5000-00                                                          |

#### ASSEMBLY SEQUENCE

# Plan out the assembly sequence to make your installation easier.

- 1. Pre-drill the top for accessories (Mouse Holder, Side Bin, Gel Cup/Probe Holder, Extension Tube).
- 2. Assemble the cart.
- 3. Base Storage Shelf.
- 4. Drawer, Keyboard Drawer, Handle.
- 5. SideRacks, Additional Shelves, Equipment Shelves, Metal Bin, SideRack.
- 6. Cable Bin, Glove Box Holder, Tank Holder.
- 7. Mouse Holder, Side Bin, Gel Cup & Probe Holder, Extension Tube.
- 8. Pole Cart Handle, 8" Handle, Flat Panel Mounts.