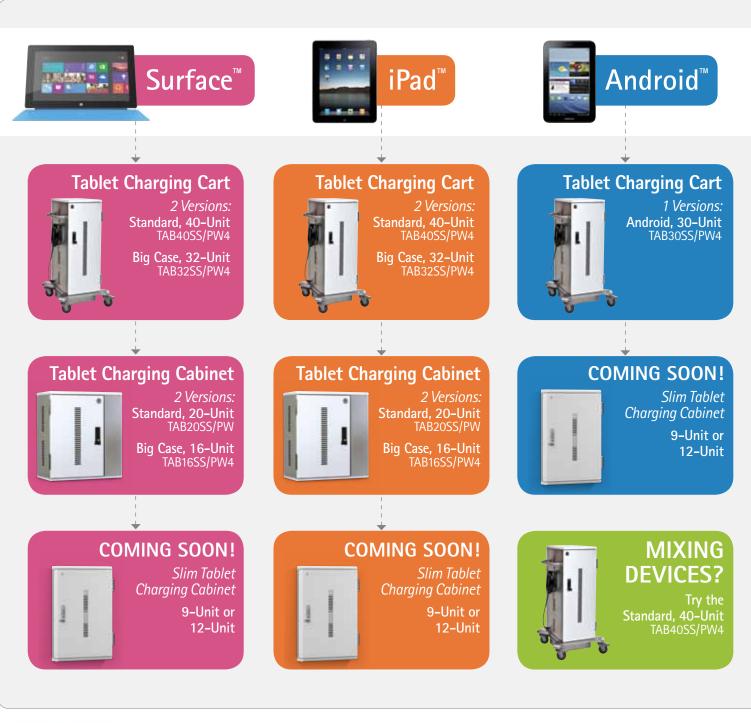

## WHICH ANTHRO CHARGING SOLUTION **BEST SUITS YOUR TABLET?**

Don't worry, we can help! Answer a few questions using Anthro's easy-to-follow chart and we'll match you to the perfect solution.

Phone: 866-94 BOARDS (26273) / (732)-222-1511 Fax: (732)-222-7088 | E-mail: sales@touchboards.com

### **FEELING OVERWHELMED** WITH CHARGING OPTIONS?