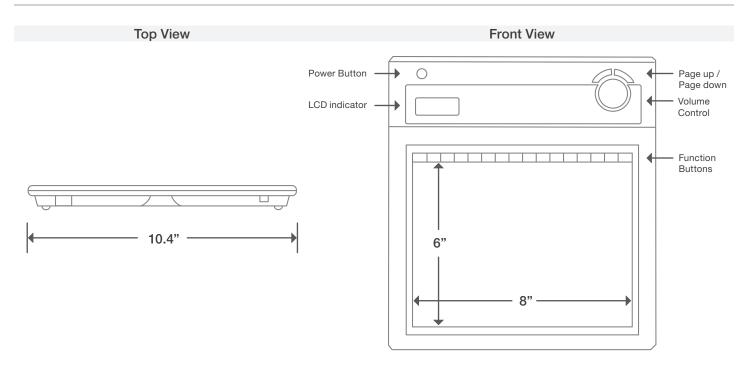

### **Tablet**

Model No. WT-1

 Input Methods
 Electromagnetic induction

 Interface to Computer
 USB 1.1 full speed

 Wireless Method
 2.4G Hz RF (up to 30 ft)

Active Area Size 8" x 6"

**Dimensions**  $10.4"(W) \times 10.9"(H) \times 0.9"(D)$ 

### Standard Features

- 8" x 6" aspect ratio selectable writing area
- 16 Function buttons (shortcuts), top of writing area
- Rolling area for volume control
- Page up and Page down for intuitive control

- Pair up to 7 wireless tablets per PC
- 1,024 gradations of pressure sensing (n/a with StarBoard Software)
- LCD for status indication
- StarBoard Software, pen pad driver included