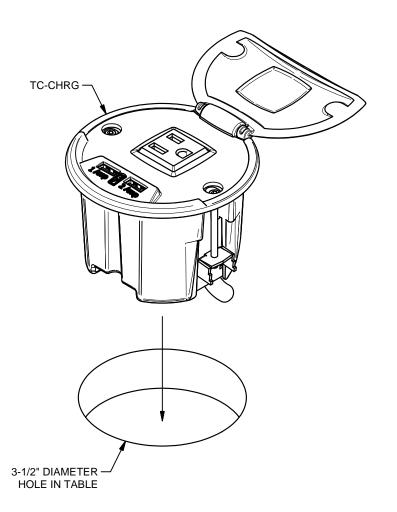

1. DETERMINE LOCATION OF TC-CHRG ASSEMBLY AND DRILL 3-1/2" HOLE IN TABLE. INSERT ASSEMBLY IN HOLE AND ORIENT AS REQUIRED.

2. SECURE TC-CHRG ASSEMBLY TO TABLE BY TIGHTENING MOUNTING SCREWS. ALTERNATELY TIGHTEN LEFT AND RIGHT SCREWS TO MAINTAIN CENTERING OF ASSEMBLY IN TABLE.