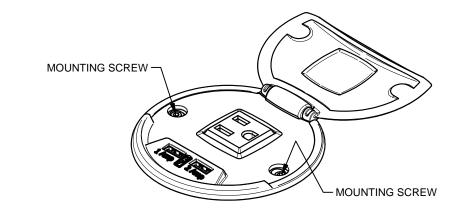

1. DETERMINE LOCATION OF TC-CHRG ASSEMBLY AND DRILL 3-1/2" HOLE IN TABLE. INSERT ASSEMBLY IN HOLE AND ORIENT AS REQUIRED.

2. SECURE TC-CHRG ASSEMBLY TO TABLE BY TIGHTENING MOUNTING SCREWS. ALTERNATELY TIGHTEN LEFT AND RIGHT SCREWS TO MAINTAIN CENTERING OF ASSEMBLY IN TABLE.