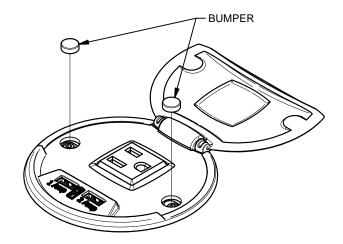

3. INSERT BUMPERS AS SHOWN OVER MOUNTING SCREWS AND MAKE ELECTRICAL CONNECTIONS AS REQUIRED.

43089 LIT1549