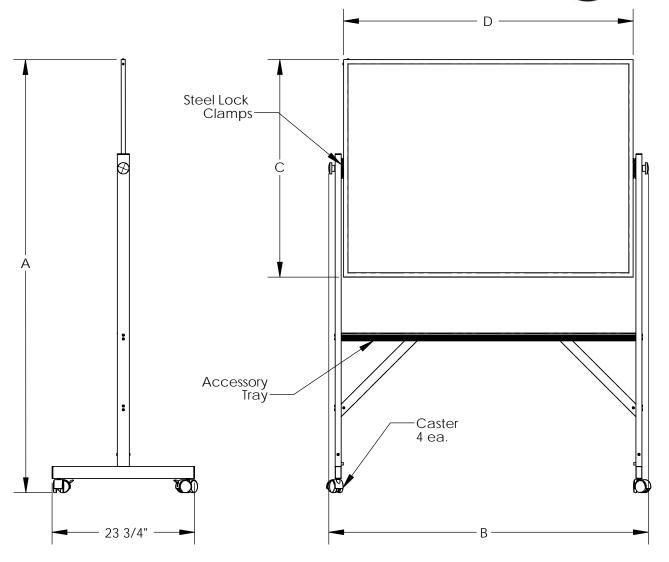

## REVERSIBLE BOARDS Touc **Aluminum Framed**

## Materials:

- Framework: Satin anodized aluminum extrusion. Writing surfaces: Marker board white enamel applied to 1/8" hardboard. Chalk board - green carborundum slating applied to 1/8" hardboard. Tack board - natural cork applied to 3/8" fiberboard
- Swivel casters are black thermoplastic with wheel locks.

## Features:

- Available in two board sizes: 36"H x 48"W and 48"H x 72"W
- Board surfaces combinations available: chalk/chalk, chalk/cork, marker/chalk, marker/marker, marker/cork, and cork/cork

## Notes:

- All board surfaces are non-magnetic
- Indoor use only

| ITEM NUMBER                                    | А       | В       | С       | D       |
|------------------------------------------------|---------|---------|---------|---------|
| ARCC34, ARCK34, ARMC34, ARMM34, ARMK34, ARKK34 | 72-1/8" | 53-1/4" | 36-1/4" | 48-1/4  |
| ARCC46, ARCK46, ARMC46, ARMM46, ARMK46, ARKK46 | 78-1/8" | 77-1/4" | 48-1/4" | 72-1/4" |