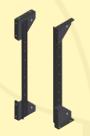

55404 Power Strip Kit This kit contains a 6-outlet power strip with 12' cord and 2 cord wraps

**Locking Door** 

55408 Rack Rail Kit (36") Locking instructor-side Rear rack rail provides door provides security additional rack units if desired

**Useful Options:** 

55405 Instructor-Side 55407 Rack Rail Kit (42") 95520 Econo Keyboard Tray A low cost, high value tray which includes an articulating arm, keyboard clamp, and a palm rest. To see additional options please go to our website listed below.