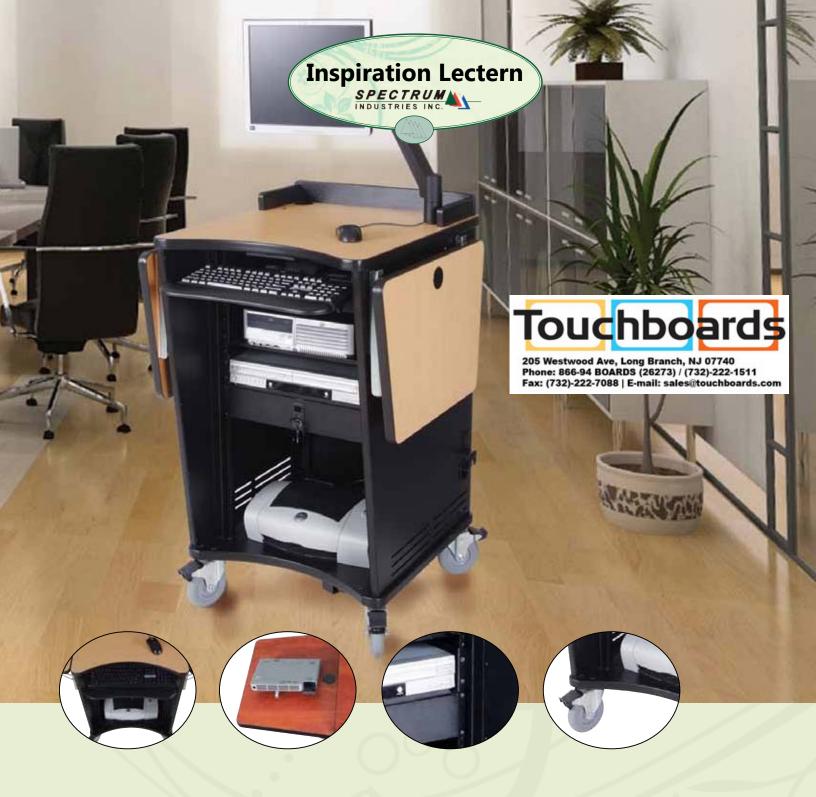

he Inspiration Lectern is a stylish value lectern with ergonomic benefits that can support professional presentations in small spaces. A clever design uses angled sides to offset rack rail equipment, resulting in enough room for the presenter to sit or stand. With 19 rack units in the 42" Inspiration and 15 rack units in the 36" version, you can take full advantage of available technology without draining your budget.

### Advantages:

- ▲ 42" Inspiration Lectern has 19 rack units
- ▲ 36" Inspiration Lectern has 15 rack units
- ▲ Can be used in a seated or standing position
- ▲ Standard audience-side door
- ▲ Optional locking instructor side door provides security and easy access
- ▲ Standard worksurface surround provides privacy and styling
- ▲ Cable grommets keep wires and cords organized
- ▲ 5" Locking balloon wheels provide effortless mobility (BW or SR)
- ▲ Toe kick (TK) version available when mobility is not necessary or desired
- ▲ The Inspiration's small footprint makes it easy to move around the room
- ▲ Lectern is efficiently ventilated to improve air flow, keeping equipment cool Note: call Spectrum inside sales for factory installed options
- ▲ Warranted to be free of all defects in materials and workmanship for 10 years, 1-year on electrical components