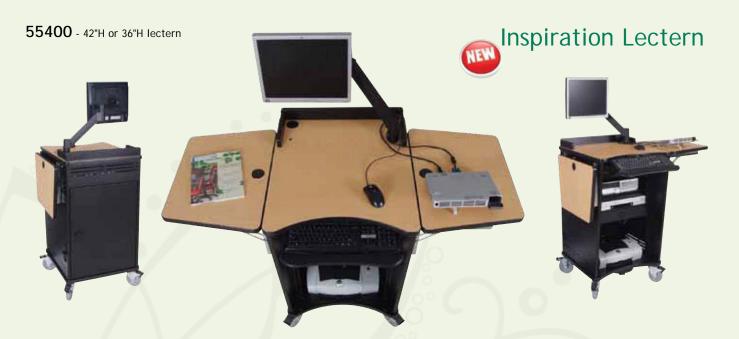

he Inspiration Lectern is a stylish value lectern with ergonomic benefits that can support professional presentations in small spaces. A clever design uses angled sides to offset rack rail equipment, resulting in enough room for the presenter to sit or stand. With 19 rack units in the 42" Inspiration and 15 rack units in the 36" version, you can take full advantage of available technology without draining your budget.

### Advantages:

- ▲ 42" Inspiration Lectern has 19 rack units
- ▲ 36" Inspiration Lectern has 15 rack units
- ▲ Can be used in a seated or standing position
- ▲ Standard audience-side door
- ▲ Optional locking instructor side door provides security and easy access
- ▲ Standard worksurface surround provides privacy and styling
- ▲ Cable grommets keep wires and cords organized
- ▲ 5" Locking balloon wheels provide effortless mobility (BW or SR)
- ▲ Toe kick (TK) version available when mobility is not necessary or desired
- ▲ The Inspiration's small footprint makes it easy to move around the room
- ▲ Lectern is efficiently ventilated to improve air flow, keeping equipment cool Note: call Spectrum inside sales for factory installed options
- ▲ Warranted to be free of all defects in materials and workmanship for 10 years, 1-year on electrical components

#### Dimensions:

Overall: (height is to worksurface)

42" lectern:

(BW/SR) - 24"W x 28"D x 425/8"H

(TK) - 24"W x 28"D x 421/2"H

Rack Units:

19 Rack units (38 total with optional rack units)

36" lectern:

(BW/SR) - 24"W x 28"D x 365/8"H

(TK) - 24"W x 28"D x 361/2"H

Rack Units:

15 Rack units (30 total with optional rack units)

Privacy surround: 21/2"H

Complete specs on our site www.spectrumfurniture.com