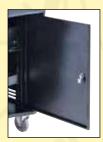

55404 Power Strip Kit This kit contains a 6-outlet power strip with 12' cord and 2 cord wraps

**Locking Door** 

55408 Rack Rail Kit (36") Locking instructor-side Rear rack rail provides door provides security additional rack units if desired