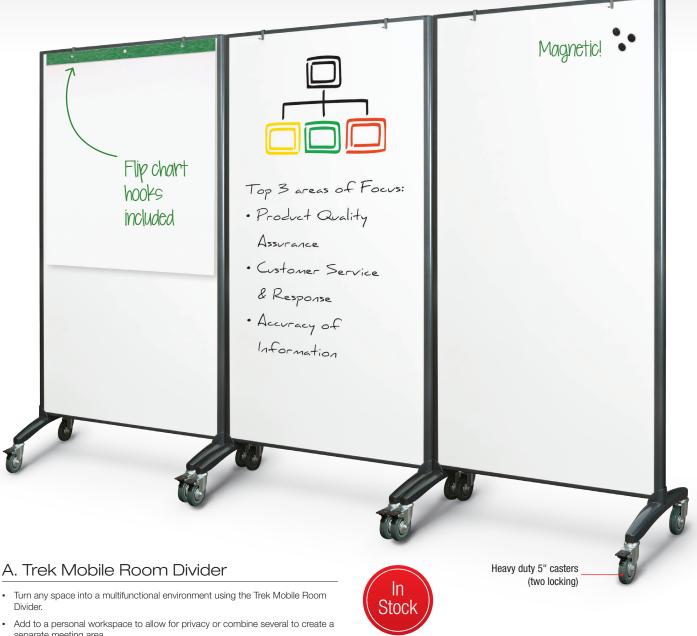

## **Trek**

## Mobile Whiteboard Room Divider

|   | Divider.                                                                        |
|---|---------------------------------------------------------------------------------|
| • | Add to a personal workspace to allow for privacy or combine several to create a |

- separate meeting area.
- The magnetic dry erase surface allows use as a message center or presentation
- Painted steel frame includes 5" casters for easy mobility.
- Writing surface area measures 65"H x 34.75"W.

| Key  | Part No.                 | Dimensions              | Ship Wt. |  |
|------|--------------------------|-------------------------|----------|--|
| Trek | Trek Mobile Room Divider |                         |          |  |
| Α    | <b>62406</b>             | 74.25"H x 37.5"W x 20"D | 65 lbs   |  |