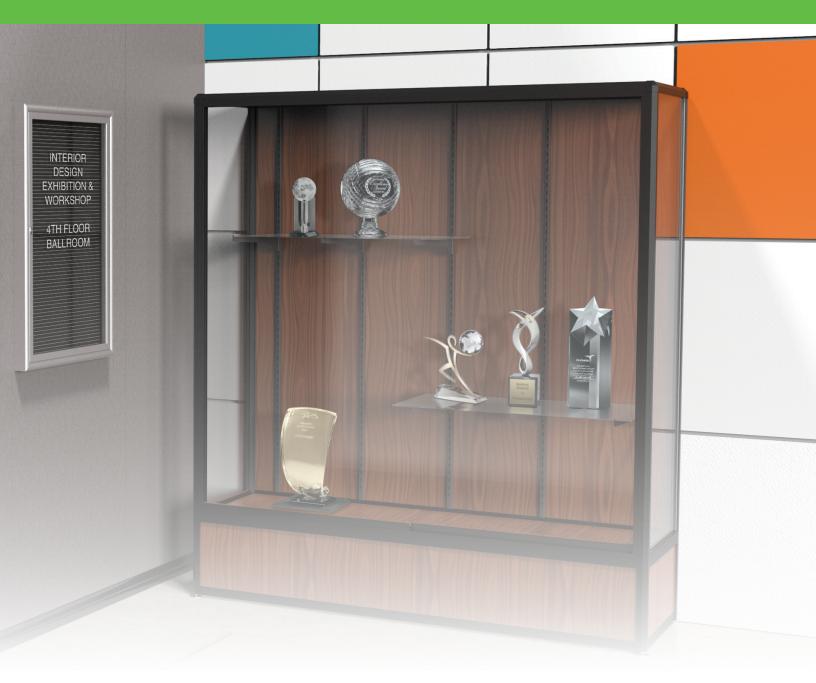

## **Elite Freestanding Display Case**

- The Elite Freestanding Display Case exhibits trophies, collectibles, and other valuables in style.
- Frame is made of black anodized aluminum with rounded corners. Locking sliding doors and adjustable shelves are made of .19" thick tempered glass.
- Laminate back panel is available standard in black, oak, or walnut. Custom laminates and custom cabinet sizes are also available.
- Available with an optional cornice and light set to illuminate items on display.
- TAA compliant. Manufactured in the US of foreign and domestic materials.