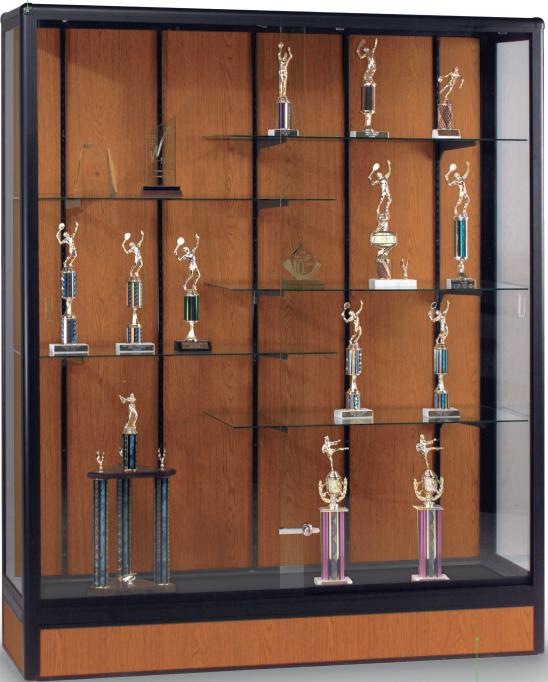

## **Elite Freestanding Display Case**

- The Elite Freestanding Display Case exhibits trophies, collectibles, and other valuables in style.
- Frame is made of black anodized aluminum with rounded corners. Locking sliding doors and adjustable shelves are made of .19" thick tempered glass.
- Laminate back panel is available standard in black, oak, or walnut. Custom laminates and custom cabinet sizes are also available.
- Available with an optional cornice and light set to illuminate items on display.
- TAA compliant. Manufactured in the US of foreign and domestic materials.