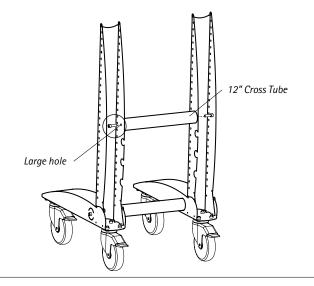

# Step 4 (requires the 6mm Hex Key)

Rotate the Cart Assembly (from Step 3) onto the Casters.

Place the 12" Upper Cross Tube between each Trunk Assembly and align the Tube with the Large hole, midway up the Trunk.

Carefully secure into place using one Tube Screw per end.

(5/16-18 X 1") Tube Screw 325-5136-00