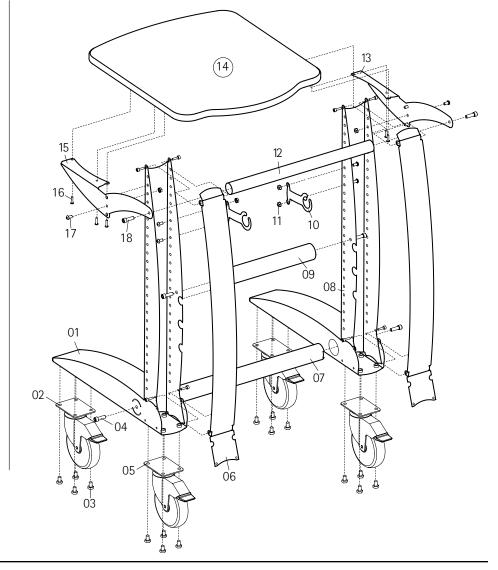

### Component list for part # TR18zz/xx and TT18zz/xx.

| 01 – Trolley Trunk Assembly (X) Qty. 1                                |             |
|-----------------------------------------------------------------------|-------------|
| TR18zz/xx                                                             | 835-5018-00 |
| П18zz/xx                                                              | 835-5401-00 |
| 02- 5" Total Lock Casters <i>Qty. 2</i>                               | 150-5081-00 |
| 03- <sup>5</sup> / <sub>16</sub> -18 Button Head Screw <i>Qty. 16</i> | 325-5188-00 |
| 04- <sup>5</sup> / <sub>16</sub> -18 X 1" Tube Screws <i>Qty. 4</i>   | 325-5136-00 |
| 05- 5" Swivel Lock Casters Qty. 2                                     | 150-5080-00 |
| 06- Trolley Trunk Covers                                              |             |
| TR18zz/xx                                                             | 225-5753-00 |
| Π18zz/xx                                                              | 225-4278-00 |
| 07- 18.25" Lower Cross Tube                                           | 125-5244-xx |
| 08- Trolley Trunk Assembly (Y)                                        |             |
| TR18zz/xx                                                             | 835-5019-00 |
| TT18zz/xx                                                             | 835-5402-00 |

| 09- 12" Upper Cross Tube                      | Qty. 1  | 125-5243-00 |
|-----------------------------------------------|---------|-------------|
| 10- Trolley Cable Wraps                       | Qty. 2  | 225-5756-00 |
| 11- <sup>1</sup> / <sub>4</sub> -20 Keps Nuts | Qty. 6  | 325-5202-00 |
| 12- 18" Handle                                | Qty. 1  | 125-5245-00 |
| 13- Shelf & Handle Side (X)                   | Qty. 1  | 225-5754-00 |
| 14- 18.5" Wide Trolley Shelf                  | Qty. 1  | 100-6495-00 |
| 15- Shelf & Handle Side (Y)                   | Qty. 1  | 225-5755-00 |
| 16- 3/4" Wood Screws                          | Qty. 6  | 325-5106-00 |
| 17- 1/4-20 Button Head Screws .               | Qty. 14 | 325-5210-00 |
| 18- 1/4-20 X 2" Handle Screws                 | Qty. 2  | 325-5034-00 |
| 19- Non-Skid Pads (not shown)                 | Qty. 8  | 175-5068-03 |
|                                               |         |             |
|                                               |         |             |