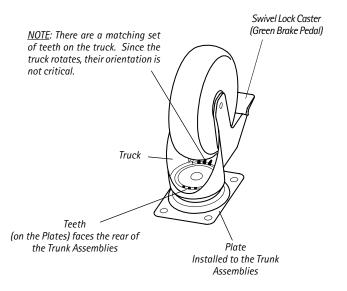

# Step 1

BEFORE YOU BEGIN, take special notice of the features on the Swivel Lock Casters (those with the Green Brake Pedals).

The teeth on the plate of both Swivel Lock Casters need to face the rear of the Trunk Assemblies.

DOUBLE CHECK THE INSTALLATION of the Swivel Lock Casters (Green Brake Pedal) by positioning the Trunk Assembly & Caster as shown. Then depress the Brake. If it is installed correctly, the Caster will be locked in a parallel orientation (as shown) with the Trunk Assembly.

NOTE: Make certain to install one Swivel Lock Caster (green brake) and one Total Lock Caster (black brake) onto each Trunk Assembly.

(5/16-18 X 3/4") Button Head Screw 325-5188-00