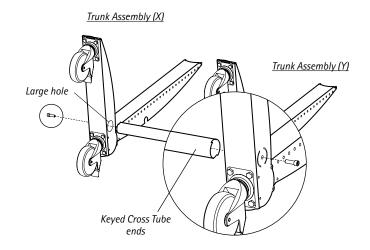

# Step 3 (requires the 6mm Hex Key)

Position both Trunk Assemblies and the 18" Lower Cross Tube as shown.

Insert the 18" Cross Tube into the Large Holes of each Trunk and loosely attach the Tube to each Trunk using one Tube Screw per end.

NOTE: The 18" Cross Tube ends are keyed to fit into the Trunk Assemblies.

<u>NOTE</u>: If you purchased a Trolley Base Shelf, install the Casters to the Trunk Assemblies during this Step.