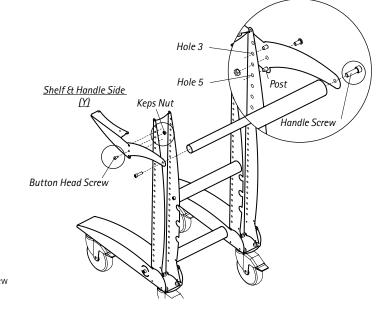

### Step 5 (requires the 3-Way Wrench)

Position one Trolley Shelf & Handle Side against a Trunk Assembly. Insert the two posts of a Side into holes 3 & 5 (from the top) of the Trunk. Loosely attach the Side to the Trunk with one Button Head Screw and Keps Nut. Repeat for the other Side.

Place the Trolley Handle between both Sides. Insert a Handle Screw through both ends of the Side and carefully thread into the Handle. Tighten the Button Head Screws on the Sides.

NOTE: By installing the Side posts into holes 3 & 5, your final Shelf height will be 36" from the floor.

(1/4-20 X .375") Button Head Screw 325-5210-00

(1/4-20 X 2") Handle Screw 325-5034-00