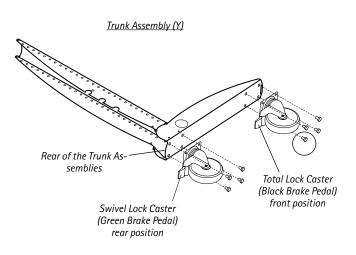

# Step 1

BEFORE YOU BEGIN, take special notice of the features on the Swivel Lock Casters (those with the Green Brake Pedals).

The teeth on the plate of both Swivel Lock Casters need to face the rear of the Trunk Assemblies.

DOUBLE CHECK THE INSTALLATION of the Swivel Lock Casters (Green Brake Pedal) by positioning the Trunk Assembly & Caster as shown. Then depress the Brake. If it is installed correctly, the Caster will be locked in a parallel orientation (as shown) with the Trunk Assembly.

NOTE: Make certain to install one Swivel Lock Caster (green brake) and one Total Lock Caster (black brake) onto each Trunk Assembly.

(5/16-18 X 3/4") Button Head Screw 325-5188-00