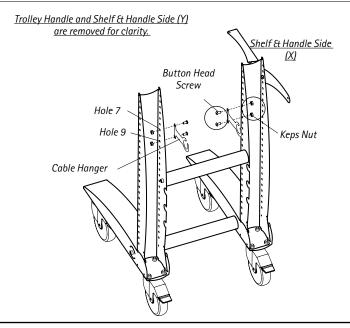

# Step 6 (requires the 3-Way Wrench)

Determine the location for your Trolley Cable Hangers, then position one against a Trunk Assembly.

Insert two Button Head Screws through the Cable Hanger and capture on the opposite side using two Keps Nuts.

Repeat for remaining Cable Hanger.

(1/4-20 X .375") Button Head Screw 325-5210-00