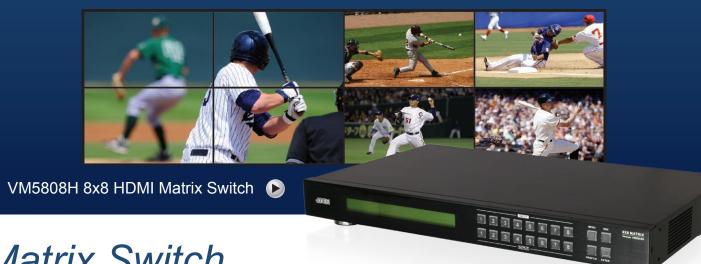

## Matrix Switch

The VM5808H 8x8 HDMI Matrix Switch is a distinct HDMI solution that offers an easy and affordable way to route any of 8 HDMI video sources to any of 8 HDMI displays. It can independently switch and arrange the audio/video outputs in any array possible, as well as provide a quick view of all port connections via the front panel LCD.