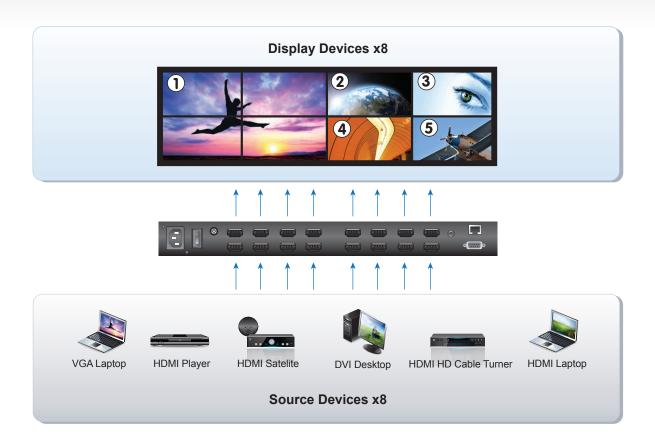

## Matrix Switch

The VM5808H 8x8 HDMI Matrix Switch is a distinct HDMI solution that offers an easy and affordable way to route any of 8 HDMI video sources to any of 8 HDMI displays. It can independently switch and arrange the audio/video outputs in any array possible, as well as provide a quick view of all port connections via the front panel LCD.

#### Video Wall

The VM5808H integrates video processing functionality to create a video wall of up to 8 monitors.