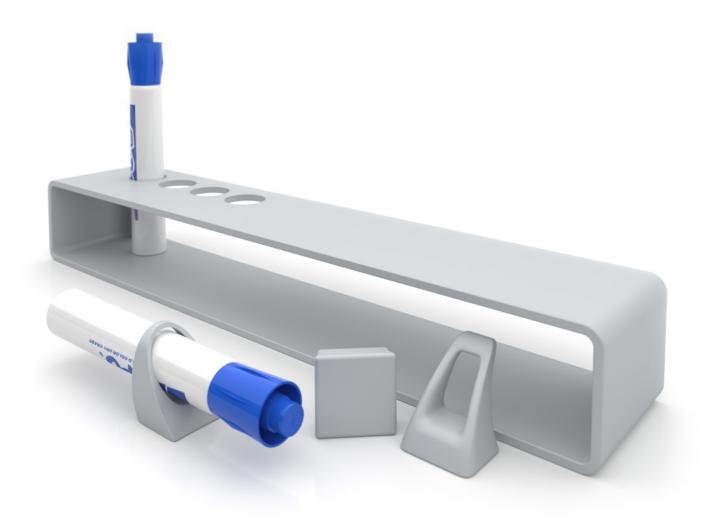

## TRAYS

BOX
So much more than just a box! First ever
magnetic marker and eraser holder for your
Glassboard.

CURVE
Curvalicious and functional! Markers on top, eraser
below. Apply anywhere to a Glassboard with
removable adhesive.

### BOX

## Finish:

soft gray

#### Dimensions:

1 34" tall x 2 14" deep x 12" wide

#### Installation

magnetic or removable adhesive