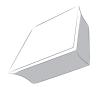

### **CURVE**

#### Finish:

anodized aluminum finish

#### Dimensions:

6 ¾" tall x 1" deep x 3" wide

#### Installation:

removable adhesive