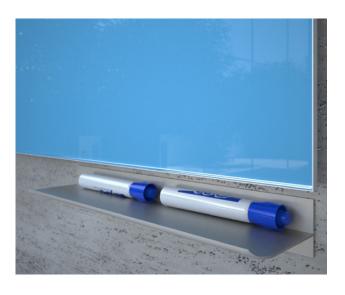

Clean and classic. Get yours in a 12" section or full length to span your entire Glassboard.

GLASS
An original, and still going strong. Complement your Glassboard with a Glass Marker Tray.

#### Т

#### Finish

anodized aluminum finish

#### **Dimensions:**

2 ¾" deep x 12" long, custom lengths available

#### Installation:

easily onto wall with provided hardware or Glassboard with removable adhesive