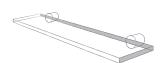

Clean and classic. Get yours in a 12" section or full length to span your entire Glassboard.

GLASS
An original, and still going strong. Complement your Glassboard with a Glass Marker Tray.

## **GLASS**

#### Finish:

1/4" Clarus Glass

#### **Dimensions:**

4" deep x 24" long, custom lengths available

#### Installation:

easily onto wall with provided hardware