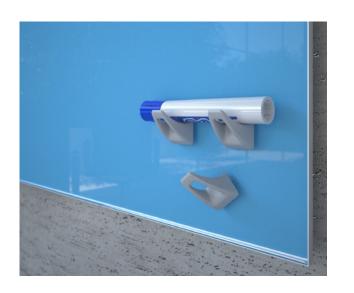

## TRAYS

BOX
So much more than just a box! First ever
magnetic marker and eraser holder for your
Glassboard.

CURVE
Curvalicious and functional! Markers on top, eraser
below. Apply anywhere to a Glassboard with
removable adhesive.

### BOX

## Finish:

soft gray

#### Dimensions:

1 34" tall x 2 14" deep x 12" wide

#### Installation

magnetic or removable adhesive