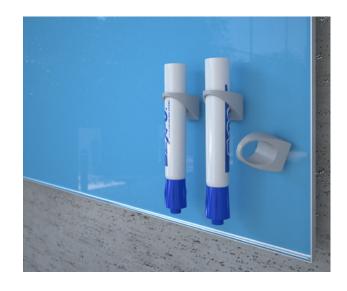

## TRAYS

BOX
So much more than just a box! First ever
magnetic marker and eraser holder for your
Glassboard.

CURVE
Curvalicious and functional! Markers on top, eraser
below. Apply anywhere to a Glassboard with
removable adhesive.

### BOX

## Finish:

soft gray

#### Dimensions:

1 34" tall x 2 14" deep x 12" wide

#### Installation

magnetic or removable adhesive