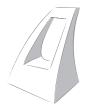

### BOX

## Finish:

soft gray

#### Dimensions:

1 34" tall x 2 14" deep x 12" wide

#### Installation

magnetic or removable adhesive