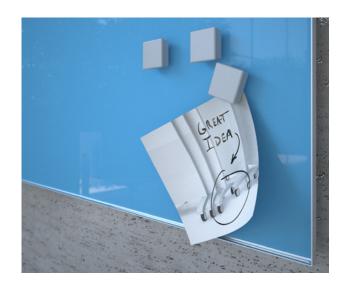

# MAGNETS

SQUARE
Keep track of those important notes on your
Glassboard. Square packs the strength of 10 or more
ordinary magnets.

LOOP
The new-school marker holder. Repositionable and minimal. Hold your favorite markers with Loop.

### **SQUARE**

#### Finish:

soft gray

#### Dimensions:

 $1'' \times 1''$ 

set of three comes with all Magnetic Glassboards...or order more in sets of 3!