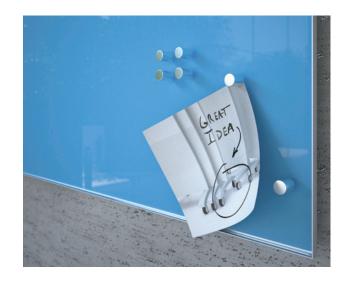

# MAGNETS

SQUARE
Keep track of those important notes on your
Glassboard. Square packs the strength of 10 or more
ordinary magnets.

LOOP
The new-school marker holder. Repositionable and minimal. Hold your favorite markers with Loop.

HOOK
Cradle markers, hang concepts or line them up to form your own design for hours (ok minutes) of entertainment.

CYLINDER

Don't try to stick this round magnet in a square hole, place it on your Magnetic Glassboard to hold notes!

## **MAGNETS**

### **SQUARE**

#### Finish:

soft gray

#### Dimensions:

 $1'' \times 1''$ 

set of three comes with all Magnetic Glassboards...or order more in sets of 3!