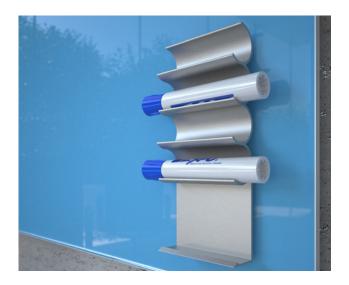

## TRAYS

BOX
So much more than just a box! First ever
magnetic marker and eraser holder for your
Glassboard.

CURVE
Curvalicious and functional! Markers on top, eraser
below. Apply anywhere to a Glassboard with
removable adhesive.

### **CURVE**

#### Finish:

anodized aluminum finish

#### Dimensions:

6 ¾" tall x 1" deep x 3" wide

#### Installation:

removable adhesive