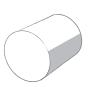

HOOK
Cradle markers, hang concepts or line them up to form your own design for hours (ok minutes) of entertainment.

CYLINDER

Don't try to stick this round magnet in a square hole, place it on your Magnetic Glassboard to hold notes!

### **CYLINDER**

## Finish:

chrome

#### Dimensions:

3/8" diameter x 1/2" long

sold in sets of three