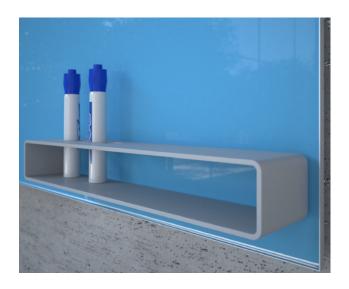

Clean and classic. Get yours in a 12" section or full length to span your entire Glassboard.

GLASS
An original, and still going strong. Complement your Glassboard with a Glass Marker Tray.

## **GLASS**

#### Finish:

1/4" Clarus Glass

#### **Dimensions:**

4" deep x 24" long, custom lengths available

#### Installation:

easily onto wall with provided hardware