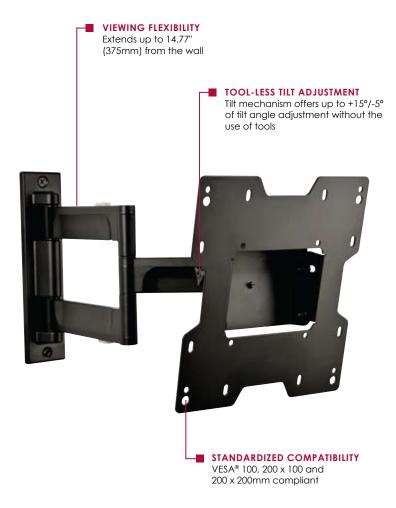

Display size: 22"-37"

- Extends 14.77" (375mm) from the wall
- Retracts to 3.18" (81mm) to save space
- Integrated cable management keeps cables organized and out of the way
- Tilt mechanism offers +15°/-5° of tilt angle adjustment without the use of tools
- ±5° of roll for postinstallation display leveling
- ±90° of swivel
- VESA® 100, 200 x 100 and 200 x 200mm compliant
- **UL** listed

YBA2X2

VESA® 100, 200 x 100 and 200 x 200mm Articulating Wall Mount for 22"-37" Flat Panel Displays