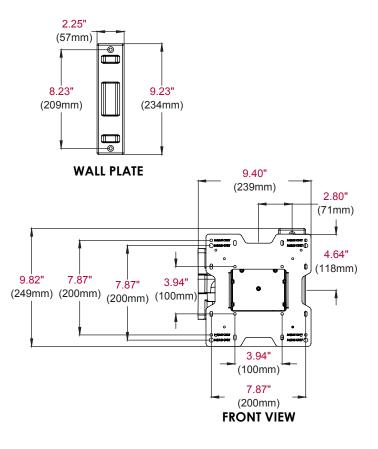

### **Product Specifications**

|        | DIMENSIONS (W x H x D)                                 | PRODUCT WEIGHT  | LOAD CAPACITY | FINISH         | AVAILABLE COLORS |
|--------|--------------------------------------------------------|-----------------|---------------|----------------|------------------|
| YBA2X2 | 9.40" x 9.82" x 3.18"-14.77"<br>(239 x 249 x 81-375mm) | 3.84lb (1.74kg) | 55lb (25kg)   | Powder<br>Coat | Black            |