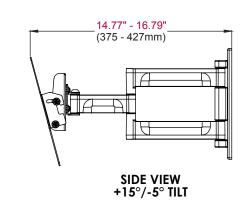

Display size: 22"-37"

- Extends 14.77" (375mm) from the wall
- Retracts to 3.18" (81mm) to save space
- Integrated cable management keeps cables organized and out of the way
- Tilt mechanism offers +15°/-5° of tilt angle adjustment without the use of tools
- ±5° of roll for postinstallation display leveling
- ±90° of swivel
- VESA® 100, 200 x 100 and 200 x 200mm compliant
- **UL** listed

### **Product Specifications**

|        | DIMENSIONS (W x H x D)                                 | PRODUCT WEIGHT  | LOAD CAPACITY | FINISH         | AVAILABLE COLORS |
|--------|--------------------------------------------------------|-----------------|---------------|----------------|------------------|
| YBA2X2 | 9.40" x 9.82" x 3.18"-14.77"<br>(239 x 249 x 81-375mm) | 3.84lb (1.74kg) | 55lb (25kg)   | Powder<br>Coat | Black            |