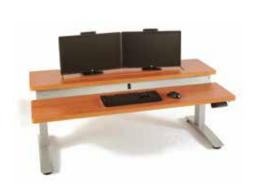

## HEALTH • POSTURES Ergonomic Sit-Stand Desk

The two tier design provides proper sitting and standing ergonomics for a wide range of people between 5' and 6' 4" tall.

Ergonomically correct for people 5'0" in a seated position

Ergonomically correct for people 6' 4" in a standing position

Dimensions: 60"w x 30"d x 56 1/4" l

Product Weight: 160lbs Maximum Weight Capacity: 140lbs

Height Range: 23 1/4" - 56 1/4"

Monitor Platform Lift Capacity: 45 lbs