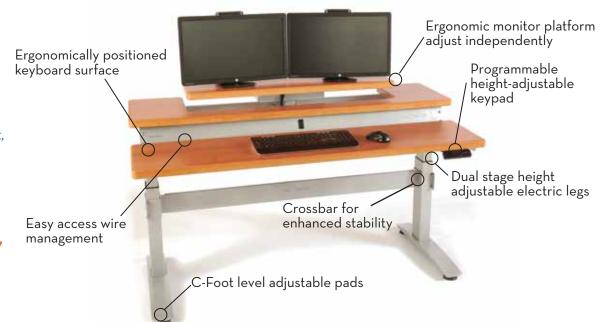

## HEALTH • POSTURES Ergonomic Sit-Stand Desk

The two tier design provides proper sitting and standing ergonomics for a wide range of people between 5' and 6' 4" tall.

Ergonomically correct for people 5'0" in a seated position

Ergonomically correct for people 6' 4" in a standing position

Dimensions: 60"w x 30"d x 56 1/4" l

Product Weight: 160lbs Maximum Weight Capacity: 140lbs

Height Range: 23 1/4" - 56 1/4"

Monitor Platform Lift Capacity: 45 lbs