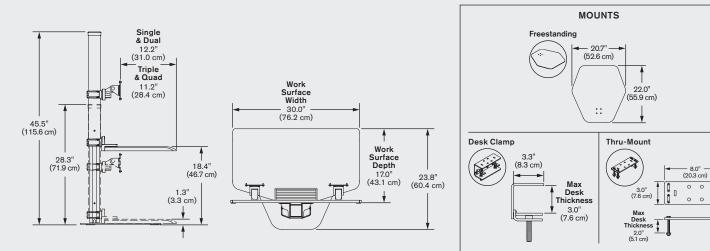

## FEATURES

- Smaller work surface. A compact work surface easily fits on smaller desks while still having space for a keyboard, mouse and storage tray.
- Designed to accommodate standing work without the distraction of unwanted movement.
- Convenient storage tray allows you to bring all necessities with you when you stand.
- Retrofit your existing desk into a healthy workspace with three easy mounting options: freestanding, desk clamp or thru mount.
- Features an overall height adjust range of over 18" and a locking cylinder to keep the workstation in place. No manual adjustment needed.
- Cable clips in the column and beam keep the cables organized and out of the way.
- Winston is designed and assembled in the US.