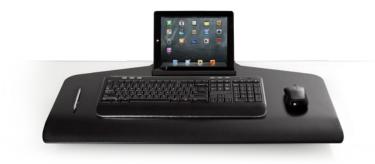

## FEATURES

- Smaller work surface. A compact work surface easily fits on smaller desks while still having space for a keyboard, mouse and storage tray.
- Designed to accommodate standing work without the distraction of unwanted movement.
- Convenient storage tray allows you to bring all necessities with you when you stand.
- Retrofit your existing desk into a healthy workspace with three easy mounting options: freestanding, desk clamp or thru mount.
- Features an overall height adjust range of over 18" and a locking cylinder to keep the workstation in place. No manual adjustment needed.
- Cable clips in the column and beam keep the cables organized and out of the way.
- Winston is designed and assembled in the US.

#### VISTA BLACK | color code: 104

Convenient storage tray allows you to bring all necessities with you when you stand.