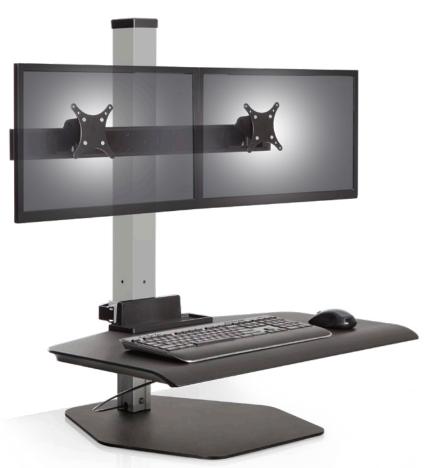

## Energizing your body. Inspiring your mind.

Winston is now available with a compact work surface, ideal for users with a limited work space who want to take advantage of a healthy sit-stand workstation.

Instantly converts any desk into a sit stand workspace boosting health and productivity.

Recent studies have shown that sitting throughout the day can have the same negative health consequences as smoking. Winston seamlessly integrates into your workday for a boost in health and wellness.

## FEATURES

- Smaller work surface. A compact work surface easily fits on smaller desks while still having space for a keyboard, mouse and storage tray.
- Designed to accommodate standing work without the distraction of unwanted movement.
- Convenient storage tray allows you to bring all necessities with you when you stand.
- Retrofit your existing desk into a healthy workspace with three easy mounting options: freestanding, desk clamp or thru mount.
- Features an overall height adjust range of over 18" and a locking cylinder to keep the workstation in place. No manual adjustment needed.
- Cable clips in the column and beam keep the cables organized and out of the way.
- Winston is designed and assembled in the US.

#### VISTA BLACK | color code: 104

Convenient storage tray allows you to bring all necessities with you when you stand.