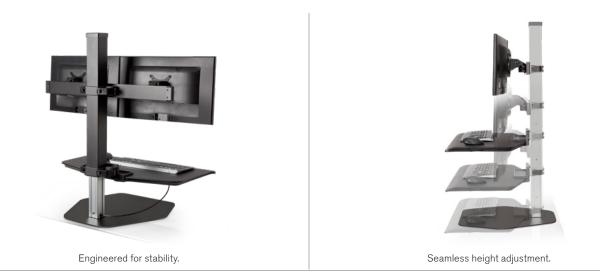

## FEATURES

- Smaller work surface. A compact work surface easily fits on smaller desks while still having space for a keyboard, mouse and storage tray.
- Designed to accommodate standing work without the distraction of unwanted movement.
- Convenient storage tray allows you to bring all necessities with you when you stand.
- Retrofit your existing desk into a healthy workspace with three easy mounting options: freestanding, desk clamp or thru mount.
- Features an overall height adjust range of over 18" and a locking cylinder to keep the workstation in place. No manual adjustment needed.
- Cable clips in the column and beam keep the cables organized and out of the way.
- Winston is designed and assembled in the US.