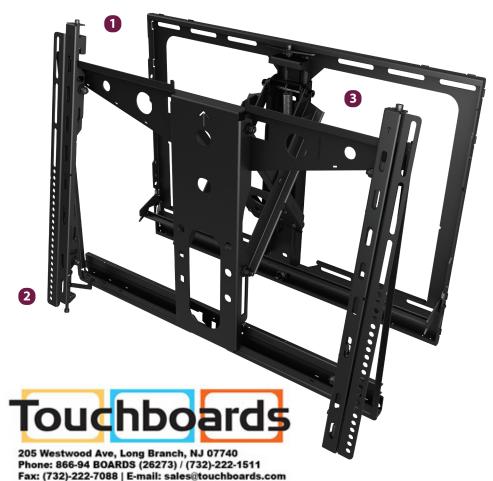

#### **Features**

Meets ADA compliance with 1.98" of space from the wall in the closed position

2 Industry's first Press & Release™ Design for easy service access in under 5 seconds

3 Scissor-design with compact mounting arms allows for extension in one smooth motion with a slight press to the display edge

- Patent pending, top-adjustable fine-tune mounting brackets ensure post-installation alignment using the included Comfort-Grip Ball-Nose Allen driver
- Service-Position Kickstand offers 7° of clear access to the rear of the display
- Perfect for a variety of recessed wall or picture-framed digital signage applications
- "Click-It" locking feature confirms display is secure through an audible noise

Press & Release ™ Design offers easy service access in under 5 seconds

ADA compliant with only 1.98" from the wall in the seated position

Features a spring-loaded mechanism for flat panel maintenance