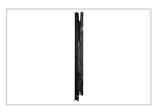

#### **Features**

Meets ADA compliance with 1.98" of space from the wall in the closed position

2 Industry's first Press & Release™ Design for easy service access in under 5 seconds

3 Scissor-design with compact mounting arms allows for extension in one smooth motion with a slight press to the display edge

Press & Release ™ Design offers easy service access in under 5 seconds

ADA compliant with only 1.98" from the wall in the seated position

Features a spring-loaded mechanism for flat panel maintenance