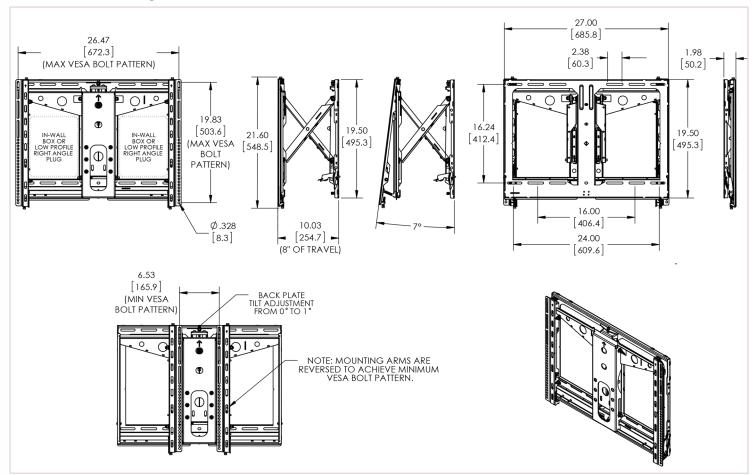

#### Specifications

| Screen Sizes<br>37-63 in.                                  | <b>Weight</b><br>44.38 lb.  20.2 kg | <b>Color</b><br>Black | Weight Capacity / Mount<br>100 lb.  45.36 kg | Mounting Pattern<br>200 x 200 mm (Min) - 600 x 400 mm (Max) |
|------------------------------------------------------------|-------------------------------------|-----------------------|----------------------------------------------|-------------------------------------------------------------|
| Width x Height x Depth                                     |                                     |                       | Total Weight Capacity                        | Warranty                                                    |
| 27 x 21.6 x 1.98-10.03 in.   685.8 x 548.5 x 50.2-254.7 mm |                                     |                       | m 100 lb.  45.36 kg                          | Lifetime                                                    |

### Architectural Drawing

Specifications subject to change without notice