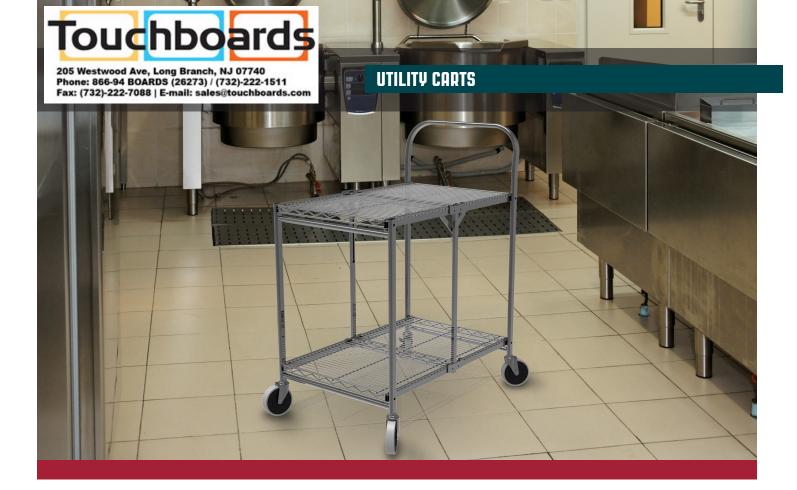

## TWO-SHELF COLLAPSIBLE WIRE UTILITY CART wscc-2

Experience the durability and mobility of Luxor's new Two-Shelf Collapsible Wire Utility Cart—a uniquely flexible and versatile unit that's perfect for kitchens, offices, warehouses, and restaurants. Constructed of heavy-duty steel with a polished chrome finish, this utility cart easily maneuvers loads up to 200 lbs. Its open design and two large wire shelves increase ventilation, reduce dust, and provide plenty of room for adding and removing stored items. When not in use, this multipurpose cart easily folds for storage or transportation. This utility cart is shipped in one box and only requires attaching casters and locking shelves in place for assembly. Take advantage of the Two-Shelf Collapsible Wire Utility Cart's unrivaled strength, flexibility, and ease of use.

## Features:

- Ideal for industrial or commercial use
- Single-grab handle for safe transport
- Ships ground in one box
- Minimal assembly required—simply attach casters
- Shelves easily collapse for storage or transportation
- Overall Dimensions: 33.75" W x 19.5" D x 39.5" H
- Holds up to 200 lbs. (100 lbs. per shelf) evenly distributed
- Constructed of steel with a polished chrome finish
- Four 4" Thermoplastic Rubber (TPR) casters
- 20.7" of space between top and bottom shelves