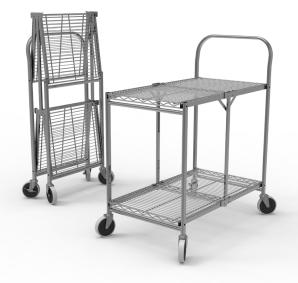

## TWO-SHELF COLLAPSIBLE WIRE UTILITY CART wscc-2

Experience the durability and mobility of Luxor's new Two-Shelf Collapsible Wire Utility Cart—a uniquely flexible and versatile unit that's perfect for kitchens, offices, warehouses, and restaurants. Constructed of heavy-duty steel with a polished chrome finish, this utility cart easily maneuvers loads up to 200 lbs. Its open design and two large wire shelves increase ventilation, reduce dust, and provide plenty of room for adding and removing stored items. When not in use, this multipurpose cart easily folds for storage or transportation. This utility cart is shipped in one box and only requires attaching casters and locking shelves in place for assembly. Take advantage of the Two-Shelf Collapsible Wire Utility Cart's unrivaled strength, flexibility, and ease of use.

## Features:

- Ideal for industrial or commercial use
- Single-grab handle for safe transport
- Ships ground in one box
- Minimal assembly required—simply attach casters
- Shelves easily collapse for storage or transportation
- Overall Dimensions: 33.75" W x 19.5" D x 39.5" H
- Holds up to 200 lbs. (100 lbs. per shelf) evenly distributed
- Constructed of steel with a polished chrome finish
- Four 4" Thermoplastic Rubber (TPR) casters
- 20.7" of space between top and bottom shelves