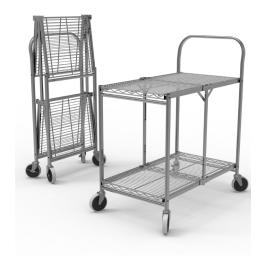

## WSCC-2 - TWO-SHELF COLLAPSIBLE WIRE UTILITY CART

## **Product Specifications:**

| Product Specifications:         |                                                      |
|---------------------------------|------------------------------------------------------|
| Item Number                     | WSCC-2                                               |
| Material                        | Steel w/ Chrome Finish                               |
| <b>Cart Dimensions</b>          | 33.75" W x 19.5" D x 39.5" H                         |
| Weight                          | 29 lbs.                                              |
| Shelf Quantity                  | 2                                                    |
| Shelf Dimensions                | 32" W x 17.75" D                                     |
| <b>Distance Between Shelves</b> | 20.7"                                                |
| Casters (4)                     | 4" TPR casters; full swivel, two with locking brakes |
| Weight Capacity                 | 200 lbs. (evenly distributed)                        |
| Ship Method                     | Ground                                               |
| <b>Shipping Carton Dims</b>     | 40.55" W x 10" D x 9" H                              |
| <b>Shipping Weight</b>          | 31 lbs.                                              |
| <b>Assembly Required</b>        | Yes; simply attach casters                           |