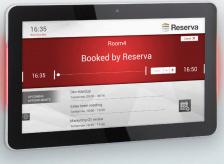

#### Easy to Install

The 10.1" Reserva Room Sign features Power over Ethernet for quick, single cable installation. Manageable Our management tools give you fine grain control over the configuration of your Reserva Room Signs.