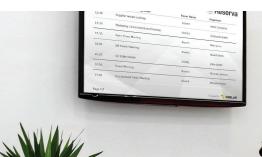

# Meeting summary

Reserva Wayfinder / Meeting Summary solution shows start times, and locations of upcoming meetings across a range of meeting rooms.

#### Full screen or multi zone

The Wayfinder / Meeting Summary solution can be setup to run full screen or to be shown as part of a multi zone layout. Content can also be displayed portrait or landscape.