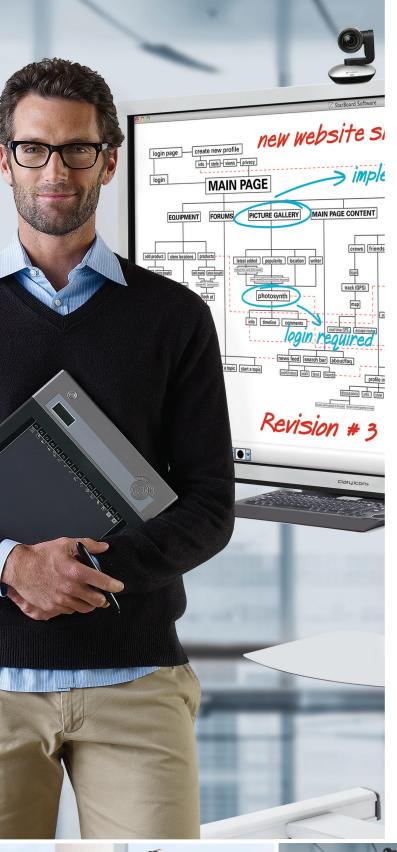

#### THE ULTIMATE WORK CENTER FOR ANY ORGANIZATION.

We call it hubware.

OneScreen hubware responds to any work mode you're in – from fundamental whiteboard brainstorming to full video collaboration and anything in between.

#### In conference rooms, huddle areas, and offices:

- All of your familiar, day-to-day software and hardware tools
- » Dial or start a videoconference (Polycom, Cisco, etc.)
- » Join or start a web conference (WebEx, Lync, Connect etc.)
- » Innovate with interactive whiteboarding
- » Load, access and use your preferred business programs
- » Get to all of the online or on network information you need
- » Utilize videoconferencing and share content at once
- » Annotate on practically anything
- » Record, save, and share
- » Download and use any Android application
- » Access and use smart TV media
- » Call up our live-on-demand Screen Skill Guru for help
- » Watch a movie or play a game (important work activities)