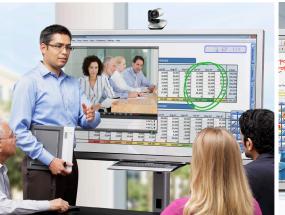

#### In conference rooms, huddle areas, and offices:

- All of your familiar, day-to-day software and hardware tools
- » Dial or start a videoconference (Polycom, Cisco, etc.)
- » Join or start a web conference (WebEx, Lync, Connect etc.)
- » Innovate with interactive whiteboarding
- » Load, access and use your preferred business programs
- » Get to all of the online or on network information you need
- » Utilize videoconferencing and share content at once
- » Annotate on practically anything
- » Record, save, and share
- » Download and use any Android application
- » Access and use smart TV media
- » Call up our live-on-demand Screen Skill Guru for help
- » Watch a movie or play a game (important work activities)