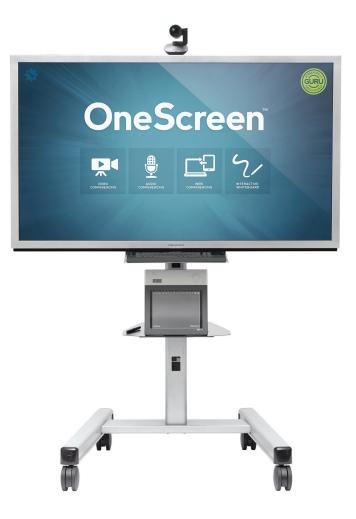

#### Top Line Specifications:

Screen sizes: 40", 60", and 70"
Infrared Touch Technology
HD 1080p PTZ Camera with 10x Zoom
Omni-directional Full Duplex Mic, 20ft Range
Genuine Windows 7 OS, 64-bit
Intel i5 Processor, 4 GB RAM, 500 GB HDD
Hitachi StarBoard Software 9.5