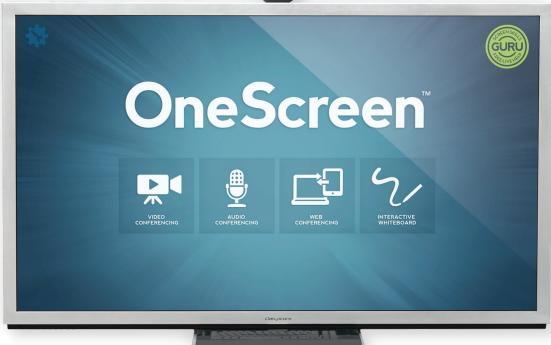

#### THE ULTIMATE WORK CENTER FOR ANY ORGANIZATION.

We call it hubware.

OneScreen hubware responds to any work mode you're in – from fundamental whiteboard brainstorming to full video collaboration and anything in between.

#### In conference rooms, huddle areas, and offices:

- All of your familiar, day-to-day software and hardware tools
- » Dial or start a videoconference (Polycom, Cisco, etc.)
- » Join or start a web conference (WebEx, Lync, Connect etc.)
- » Innovate with interactive whiteboarding
- » Load, access and use your preferred business programs
- » Get to all of the online or on network information you need
- » Utilize videoconferencing and share content at once
- » Annotate on practically anything
- » Record, save, and share
- » Download and use any Android application
- » Access and use smart TV media
- » Call up our live-on-demand Screen Skill Guru for help
- » Watch a movie or play a game (important work activities)