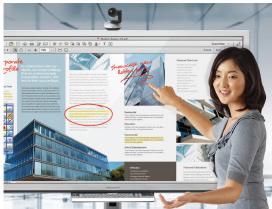

#### In conference rooms, huddle areas, and offices:

- All of your familiar, day-to-day software and hardware tools
- » Dial or start a videoconference (Polycom, Cisco, etc.)
- » Join or start a web conference (WebEx, Lync, Connect etc.)
- » Innovate with interactive whiteboarding
- » Load, access and use your preferred business programs
- » Get to all of the online or on network information you need
- » Utilize videoconferencing and share content at once
- » Annotate on practically anything
- » Record, save, and share
- » Download and use any Android application
- » Access and use smart TV media
- » Call up our live-on-demand Screen Skill Guru for help
- » Watch a movie or play a game (important work activities)